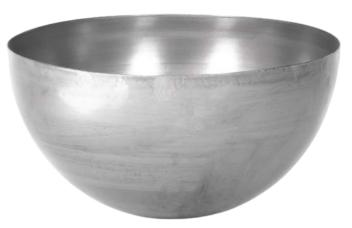

### bowl / dish

| Ø 300 mm | h 76 mm  |
|----------|----------|
| Ø 406 mm | h 98 mm  |
| Ø 545 mm | h 125 mm |
| Ø 580 mm | h 150 mm |
| Ø 750 mm | h 165 mm |
| Ø 780 mm | h 172 mm |
| Ø 850 mm | h 184 mm |
| Ø 980 mm | h 210 mm |