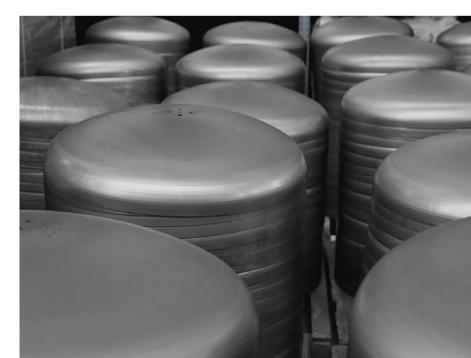

## spin metal forming

We offer spin metal forming using round plates of up to Ø1600 mm, 8 mm thick. It's the largest possible round plate in this part of Europe. We can produce wide range of spinned metal shapes made of carbon steel, weathering/corten steel, stainless, aluminum and more.

## hemispheres

| Ø 300 mm | h 155 mm |
|----------|----------|
| Ø 470 mm | h 234 mm |
| Ø 580 mm | h 295 mm |
| Ø 980 mm | h 498 mm |