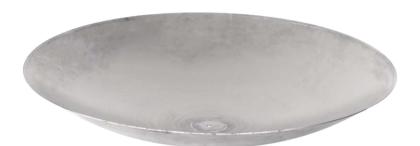

### bowl / dish

| Ø 300 mm | h 76 mm  |
|----------|----------|
| Ø 406 mm | h 98 mm  |
| Ø 545 mm | h 125 mm |
| Ø 580 mm | h 150 mm |
| Ø 750 mm | h 165 mm |
| Ø 780 mm | h 172 mm |
| Ø 850 mm | h 184 mm |
| Ø 980 mm | h 210 mm |