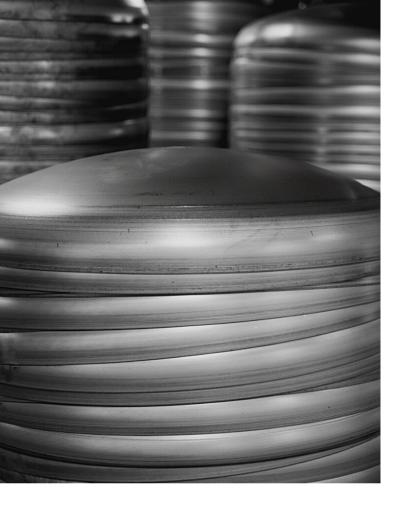

## spin metal forming

We offer spin metal forming using round plates of up to Ø1600 mm, 8 mm thick. It's the largest possible round plate in this part of Europe. We can produce wide range of spinned metal shapes made of carbon steel, weathering/corten steel, stainless, aluminum and more.

## hemispheres

| Ø 300 mm | h 155 mm |
|----------|----------|
| Ø 470 mm | h 234 mm |
| Ø 580 mm | h 295 mm |
| Ø 980 mm | h 498 mm |