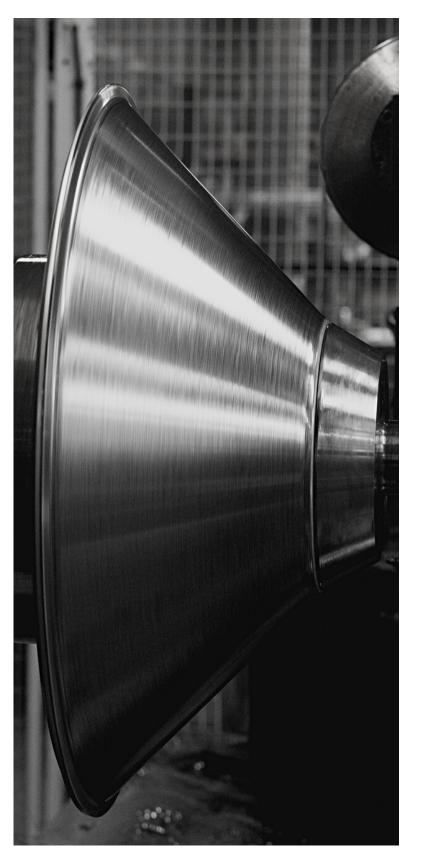

## spin metal forming

We offer spin metal forming using round plates of up to Ø1600 mm, 8 mm thick. It's the largest possible round plate in this part of Europe. We can produce wide range of spinned metal shapes made of carbon steel, weathering/corten steel, stainless, aluminum and more.

#### cones

Ø 819 mm h 230 mm Ø 945 mm h 280 mm