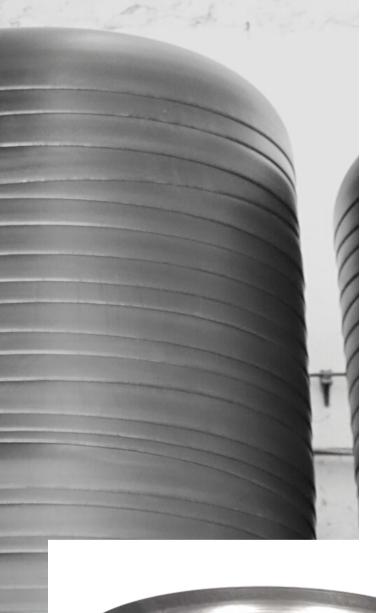

### cylinder

Ø 300 mm up to h 120 mm

### other forms

| Ø 634 mm | h 285 mm |
|----------|----------|
| Ø 728 mm | h 324 mm |

Our 3D laser cut out spun products.

We spin out and cut material up to 5mm thick. The minimum cutting nozzle diameter is 1.2mm. The total laser working area is 5000x1000mm.