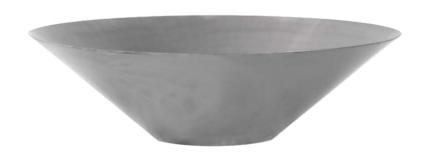

### bowl / dish

| Ø 300 mm | h 76 mm  |
|----------|----------|
| Ø 406 mm | h 98 mm  |
| Ø 545 mm | h 125 mm |
| Ø 580 mm | h 150 mm |
| Ø 750 mm | h 165 mm |
| Ø 780 mm | h 172 mm |
| Ø 850 mm | h 184 mm |
| Ø 980 mm | h 210 mm |