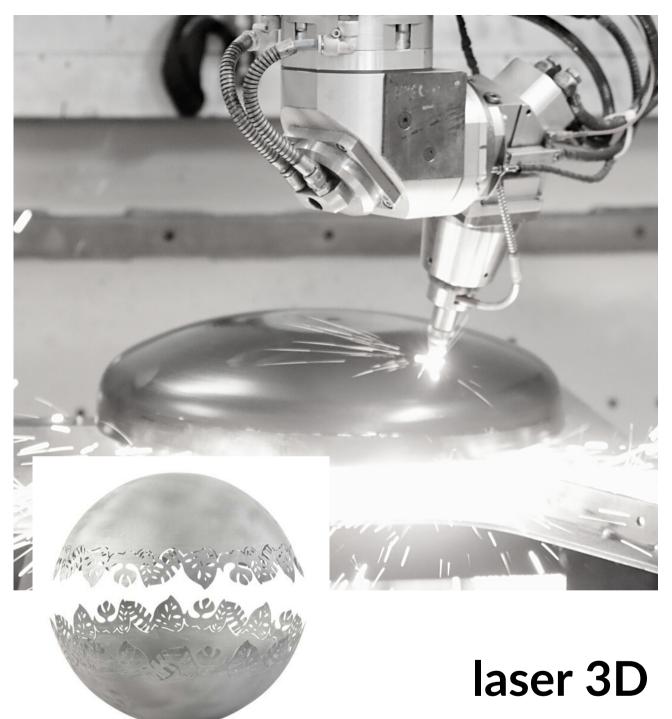

### other forms

| Ø 634 mm | h 285 mm |
|----------|----------|
| Ø 728 mm | h 324 mm |

Our 3D laser cut out spun products.

We spin out and cut material up to 5mm thick. The minimum cutting nozzle diameter is 1.2mm. The total laser working area is 5000x1000mm.