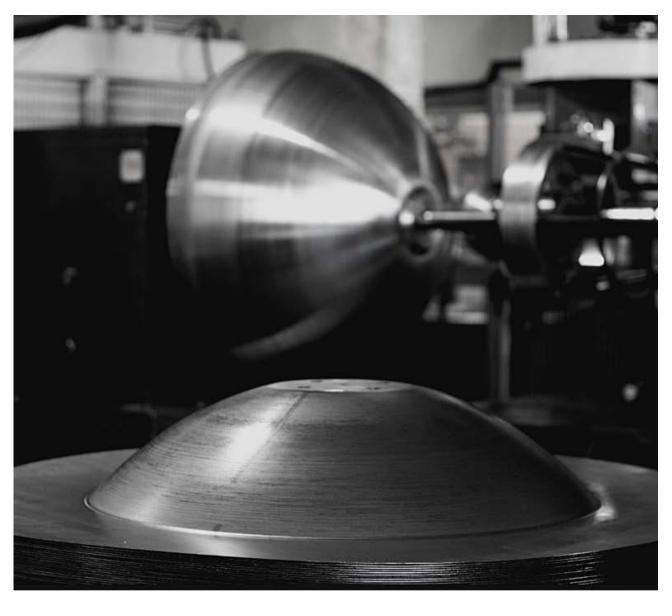

## spin metal forming

We offer spin metal forming using round plates of up to Ø1600 mm, 8 mm thick. It's the largest possible round plate in this part of Europe. We can produce wide range of spinned metal shapes made of carbon steel, weathering/corten steel, stainless, aluminum and more.

## hemispheres

| Ø 300 mm | h 155 mm |
|----------|----------|
| Ø 470 mm | h 234 mm |
| Ø 580 mm | h 295 mm |
| Ø 980 mm | h 498 mm |