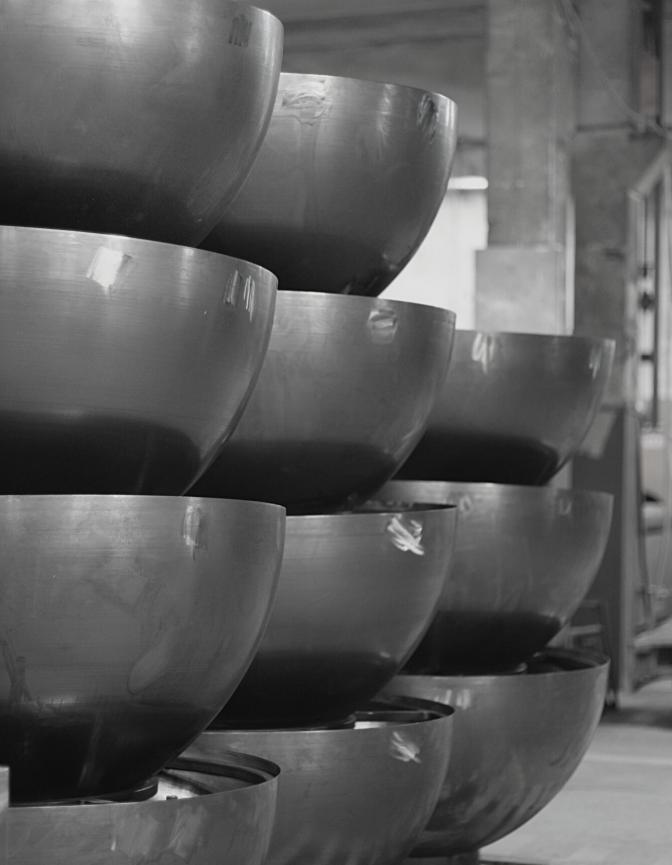

## spin metal forming

We offer spin metal forming using round plates of up to Ø1600 mm, 8 mm thick. It's the largest possible round plate in this part of Europe. We can produce wide range of spinned metal shapes made of carbon steel, weathering/corten steel, stainless, aluminum and more.

## hemispheres

| Ø 300 mm | h 155 mm |
|----------|----------|
| Ø 470 mm | h 234 mm |
| Ø 580 mm | h 295 mm |
| Ø 980 mm | h 498 mm |

### bowl / dish

| Ø 300 mm | h 76 mm  |
|----------|----------|
| Ø 406 mm | h 98 mm  |
| Ø 545 mm | h 125 mm |
| Ø 580 mm | h 150 mm |
| Ø 750 mm | h 165 mm |
| Ø 780 mm | h 172 mm |
| Ø 850 mm | h 184 mm |
| Ø 980 mm | h 210 mm |