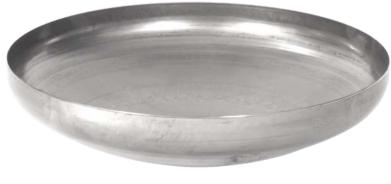

### bowl / dish

| Ø 300 mm | h 76 mm  |
|----------|----------|
| Ø 406 mm | h 98 mm  |
| Ø 545 mm | h 125 mm |
| Ø 580 mm | h 150 mm |
| Ø 750 mm | h 165 mm |
| Ø 780 mm | h 172 mm |
| Ø 850 mm | h 184 mm |
| Ø 980 mm | h 210 mm |