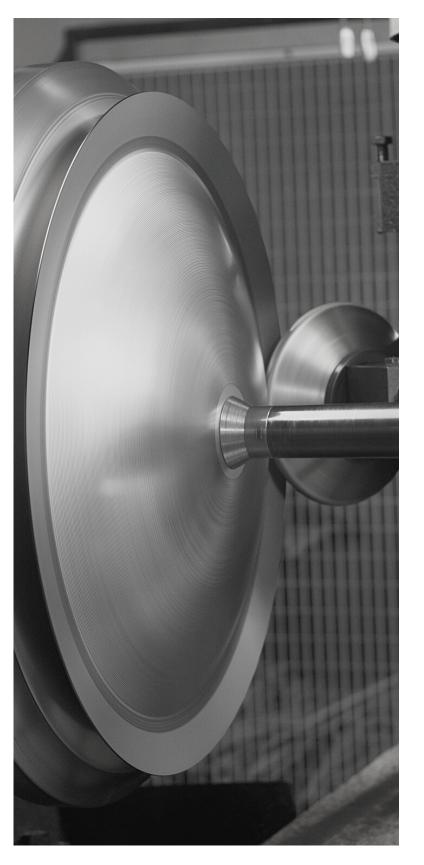

## spin metal forming

We offer spin metal forming using round plates of up to Ø1600 mm, 8 mm thick. It's the largest possible round plate in this part of Europe. We can produce wide range of spinned metal shapes made of carbon steel, weathering/corten steel, stainless, aluminum and more.