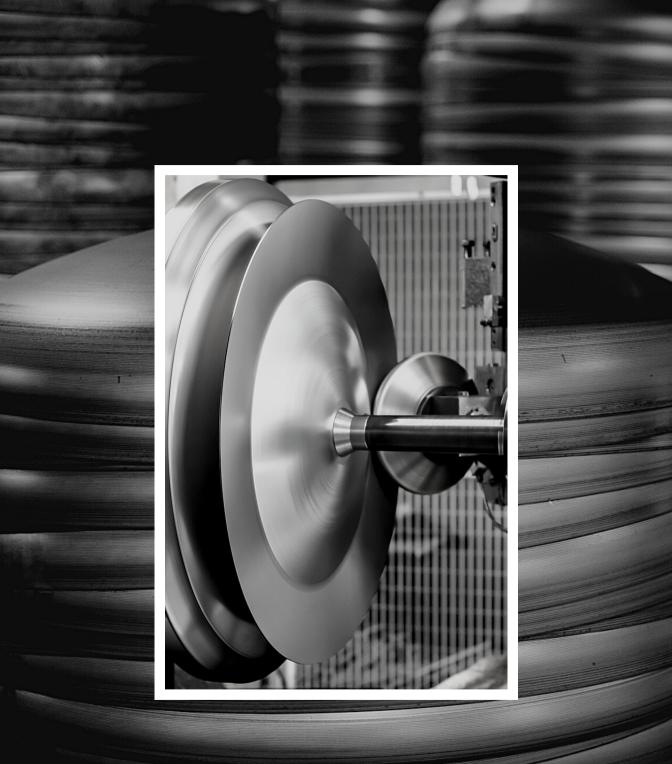

## spin metal forming

We offer spin metal forming using round plates of up to Ø1600 mm, 8 mm thick. It's the largest possible round plate in this part of Europe. We can produce wide range of spinned metal shapes made of carbon steel, weathering/corten steel, stainless, aluminum and more.