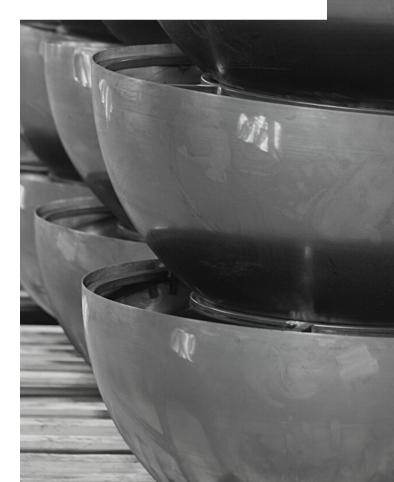

## spin metal forming

We offer spin metal forming using round plates of up to Ø1600 mm, 8 mm thick. It's the largest possible round plate in this part of Europe. We can produce wide range of spinned metal shapes made of carbon steel, weathering/corten steel, stainless, aluminum and more.

## hemispheres

| Ø 300 mm | h 155 mm |
|----------|----------|
| Ø 470 mm | h 234 mm |
| Ø 580 mm | h 295 mm |
| Ø 980 mm | h 498 mm |

### bowl / dish

| Ø 300 mm | h 76 mm  |
|----------|----------|
| Ø 406 mm | h 98 mm  |
| Ø 545 mm | h 125 mm |
| Ø 580 mm | h 150 mm |
| Ø 750 mm | h 165 mm |
| Ø 780 mm | h 172 mm |
| Ø 850 mm | h 184 mm |
| Ø 980 mm | h 210 mm |