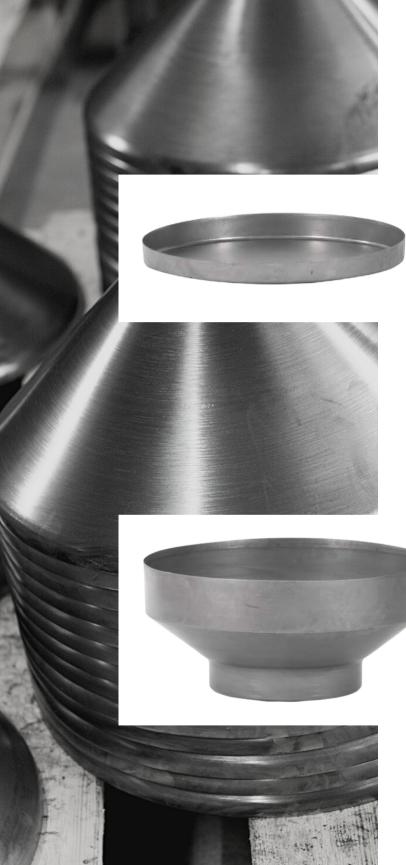

## hemispheres

| Ø 300 mm | h 155 mm |
|----------|----------|
| Ø 470 mm | h 234 mm |
| Ø 580 mm | h 295 mm |
| Ø 980 mm | h 498 mm |

### bowl / dish

| Ø 300 mm | h 76 mm  |
|----------|----------|
| Ø 406 mm | h 98 mm  |
| Ø 545 mm | h 125 mm |
| Ø 580 mm | h 150 mm |
| Ø 750 mm | h 165 mm |
| Ø 780 mm | h 172 mm |
| Ø 850 mm | h 184 mm |
| Ø 980 mm | h 210 mm |

#### cones

Ø 819 mm h 230 mm Ø 945 mm h 280 mm